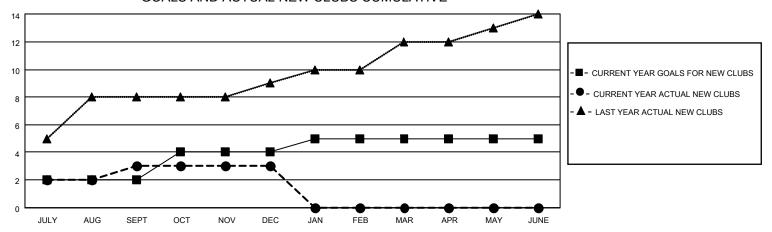

## GOALS AND ACTUAL NEW CLUBS CUMULATIVE

## MONTHLY MEMBERSHIP PROGRESS REPORT

LOCATION INDIA District 322 A Results as of: 12/31/2022

| Clubs RESULTS FOR 2022-2023 |   |   |   | Members RESULTS FOR 2022-2023 |     |     |     |
|-----------------------------|---|---|---|-------------------------------|-----|-----|-----|
|                             |   |   |   |                               |     |     |     |
| JULY/AUG/SEPT               | 2 | 3 | 1 | JULY/AUG/SEPT                 | 100 | 297 | 93  |
| OCT/NOV/DEC                 | 2 | 0 | 6 | OCT/NOV/DEC                   | 200 | 84  | 287 |
| JAN/FEB/MAR                 | 1 | 0 | 0 | JAN/FEB/MAR                   | 100 | 0   | 0   |
| APR/MAY/JUNE                | 0 | 0 | 0 | APR/MAY/JUNE                  | 50  | 0   | 0   |