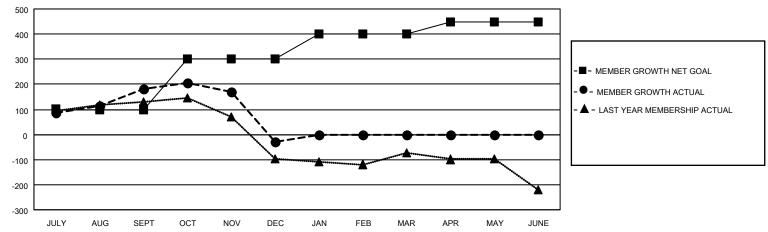

## GOALS AND ACTUAL MEMBERS CUMULATIVE

| DROPPED CLUBS: 7 |     | 38 CLUBS OF 91 ADDED 1 OR<br>MORE NEW MEMBERS | GENDER DISTRIBUTION                 |                |  |
|------------------|-----|-----------------------------------------------|-------------------------------------|----------------|--|
|                  |     | WORE NEW WEINBERS                             | MALE                                | 2,287 (68.86%) |  |
|                  |     |                                               | FEMALE                              | 1,034 (31.14%) |  |
| DROPPED MEMBERS  |     |                                               | NON BINARY                          | 0 (0.00%)      |  |
|                  |     |                                               | PREFER NOT TO ANSWER                | 0 (0.00%)      |  |
| DECEASED         | 6   |                                               |                                     | ,              |  |
| CLUB CANCELLED   | 114 | CLICK HERE FOR CUMULATIVE                     | TOTAL FAMILY UNIT MEMBERS           | 1,566          |  |
| OTHER            | 260 | MEMBERSHIP DATA                               |                                     |                |  |
| TOTAL            | 380 |                                               | FAMILY MEMBERS PAYING HALF DUES 871 |                |  |
|                  |     |                                               |                                     |                |  |

## MONTHLY MEMBERSHIP PROGRESS REPORT

LOCATION INDIA District 322 A Results as of: 12/31/2022

| Clubs RESULTS FOR 2022-2023 |   |   |   | Members RESULTS FOR 2022-2023 |     |     |     |
|-----------------------------|---|---|---|-------------------------------|-----|-----|-----|
|                             |   |   |   |                               |     |     |     |
| JULY/AUG/SEPT               | 2 | 3 | 1 | JULY/AUG/SEPT                 | 100 | 297 | 93  |
| OCT/NOV/DEC                 | 2 | 0 | 6 | OCT/NOV/DEC                   | 200 | 84  | 287 |
| JAN/FEB/MAR                 | 1 | 0 | 0 | JAN/FEB/MAR                   | 100 | 0   | 0   |
| APR/MAY/JUNE                | 0 | 0 | 0 | APR/MAY/JUNE                  | 50  | 0   | 0   |